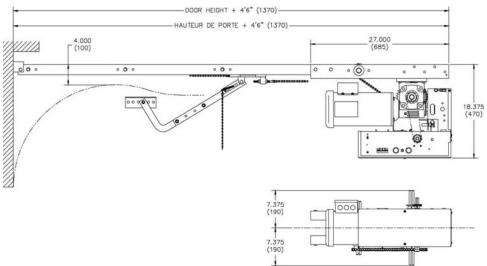

| MGT model           |       | Trolley Operator Heavy-duty Industrial Gear Head |  |  |  |
|---------------------|-------|--------------------------------------------------|--|--|--|
| Customer:           |       |                                                  |  |  |  |
| Project:            |       |                                                  |  |  |  |
| Architect/Engineer: |       |                                                  |  |  |  |
| Contractor:         |       |                                                  |  |  |  |
| Drawing No :        | Date: | Sheet of                                         |  |  |  |

## Notes:

- 1. Refer to model MGT Specification Sheet for General Information
- 2. Refer to Drawing \_\_\_\_\_\_ for Wiring Diagram

Manaras )®