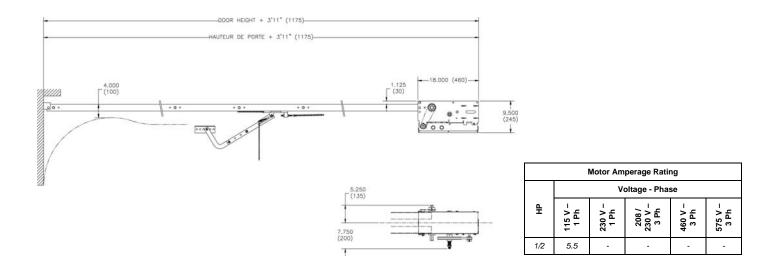

## Specifications For Ordering

| Quantity:  | Model Number:                   | Model Number: |                        |         |        |  |  |
|------------|---------------------------------|---------------|------------------------|---------|--------|--|--|
| HP:        | Amperage:                       | Volts:        |                        | Phase:  | Hertz: |  |  |
| Door Type: | •                               | Width:        |                        | Height: | Lift:  |  |  |
| Supply     | 3-Push Button Station(s) in NEM | IA            | Enclosure Per Operator |         |        |  |  |

## Notes:

- 1. Refer to model MLT Specification Sheet for General Information
- 2. Refer to Drawing \_\_\_\_\_\_ for Wiring Diagram

Manakas S