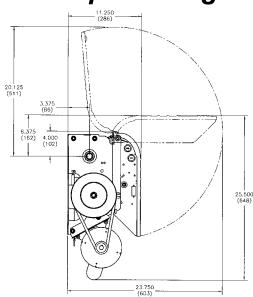

# **Opera-HJ**

## Jackshaft Operator

Heavy-Duty Hoist With Emergency Egress

|                     |       | ricary Daty Holst With Emergency Egicse |
|---------------------|-------|-----------------------------------------|
| Customer:           |       |                                         |
| Project:            |       |                                         |
| Architect/Engineer: |       |                                         |
| Contractor:         |       |                                         |
| Drawing No.:        | Date: | Sheet of                                |