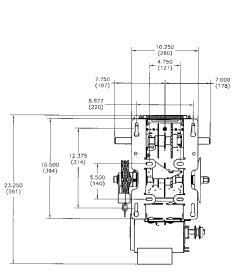

# **Opera-HJ**

## Jackshaft Operator

Heavy-Duty Hoist With Emergency Egress

|                     |       | ricary Daty Holst With Emergency Egicse |
|---------------------|-------|-----------------------------------------|
| Customer:           |       |                                         |
| Project:            |       |                                         |
| Architect/Engineer: |       |                                         |
| Contractor:         |       |                                         |
| Drawing No.:        | Date: | Sheet of                                |