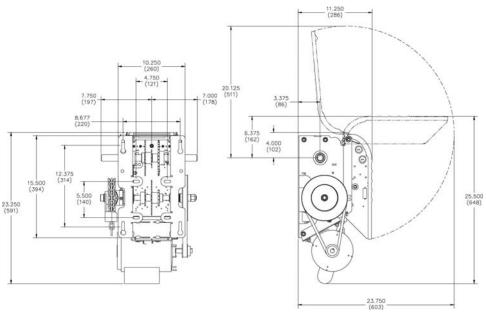

| Opera-              | model | Jackshaft Operator Heavy-Duty Hoist |  |  |  |
|---------------------|-------|-------------------------------------|--|--|--|
| Customer:           |       |                                     |  |  |  |
| Project:            |       |                                     |  |  |  |
| Architect/Engineer: |       |                                     |  |  |  |
| Contractor:         |       |                                     |  |  |  |
| Drawing No.:        | Date: | Sheet of                            |  |  |  |

## Notes:

- 1. Refer to model OPH Specification Sheet for General Information
- 2. Refer to Drawing \_\_\_\_\_ for Wiring Diagram

Manakas )<sub>∞</sub>

Reg. T.M. of 9141-0720 Québec Inc.