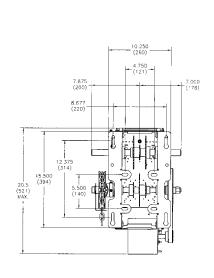

## Jackshaft Operator

|                     |       |       | wealum-Du | ty Hoist |
|---------------------|-------|-------|-----------|----------|
| Customer:           |       |       |           |          |
| Project:            |       |       |           |          |
| Architect/Engineer: |       |       |           |          |
| Contractor:         |       |       |           |          |
| Drawing No.:        | Date: | Sheet | of        |          |

#### • Notes:

- 1. Refer to model OMH Specification Sheet for General Information
- 2. Refer to Drawing \_\_\_\_\_\_ for Wiring Diagram

Manakas ®