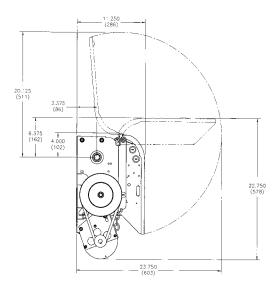

## Jackshaft Operator

|                     |       |       | wealum-Du | ty Hoist |
|---------------------|-------|-------|-----------|----------|
| Customer:           |       |       |           |          |
| Project:            |       |       |           |          |
| Architect/Engineer: |       |       |           |          |
| Contractor:         |       |       |           |          |
| Drawing No.:        | Date: | Sheet | of        |          |

#### • Notes:

- 1. Refer to model OMH Specification Sheet for General Information
- 2. Refer to Drawing \_\_\_\_\_\_ for Wiring Diagram

Manakas ®