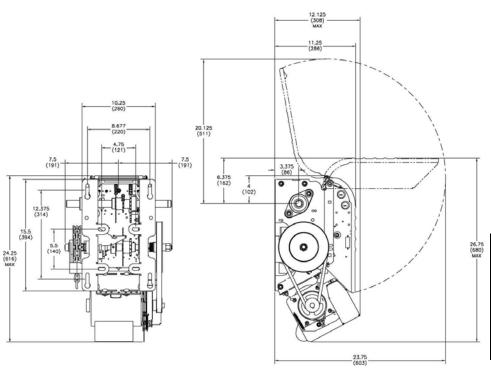

## Jackshaft Operator Heavy-Duty Industrial Hoist

|                     |       | rieavy-Du | ty muusulai | HUISL |
|---------------------|-------|-----------|-------------|-------|
| Customer:           |       |           |             |       |
| Project:            |       |           |             |       |
| Architect/Engineer: |       |           |             |       |
| Contractor:         |       |           |             |       |
| Drawing No.:        | Date: | Sheet     | of          |       |

## Notes:

- 1. Refer to model OSH Specification Sheet for General Information
- 2. Refer to Drawing \_\_\_\_\_ for Wiring Diagram

Manakas )®